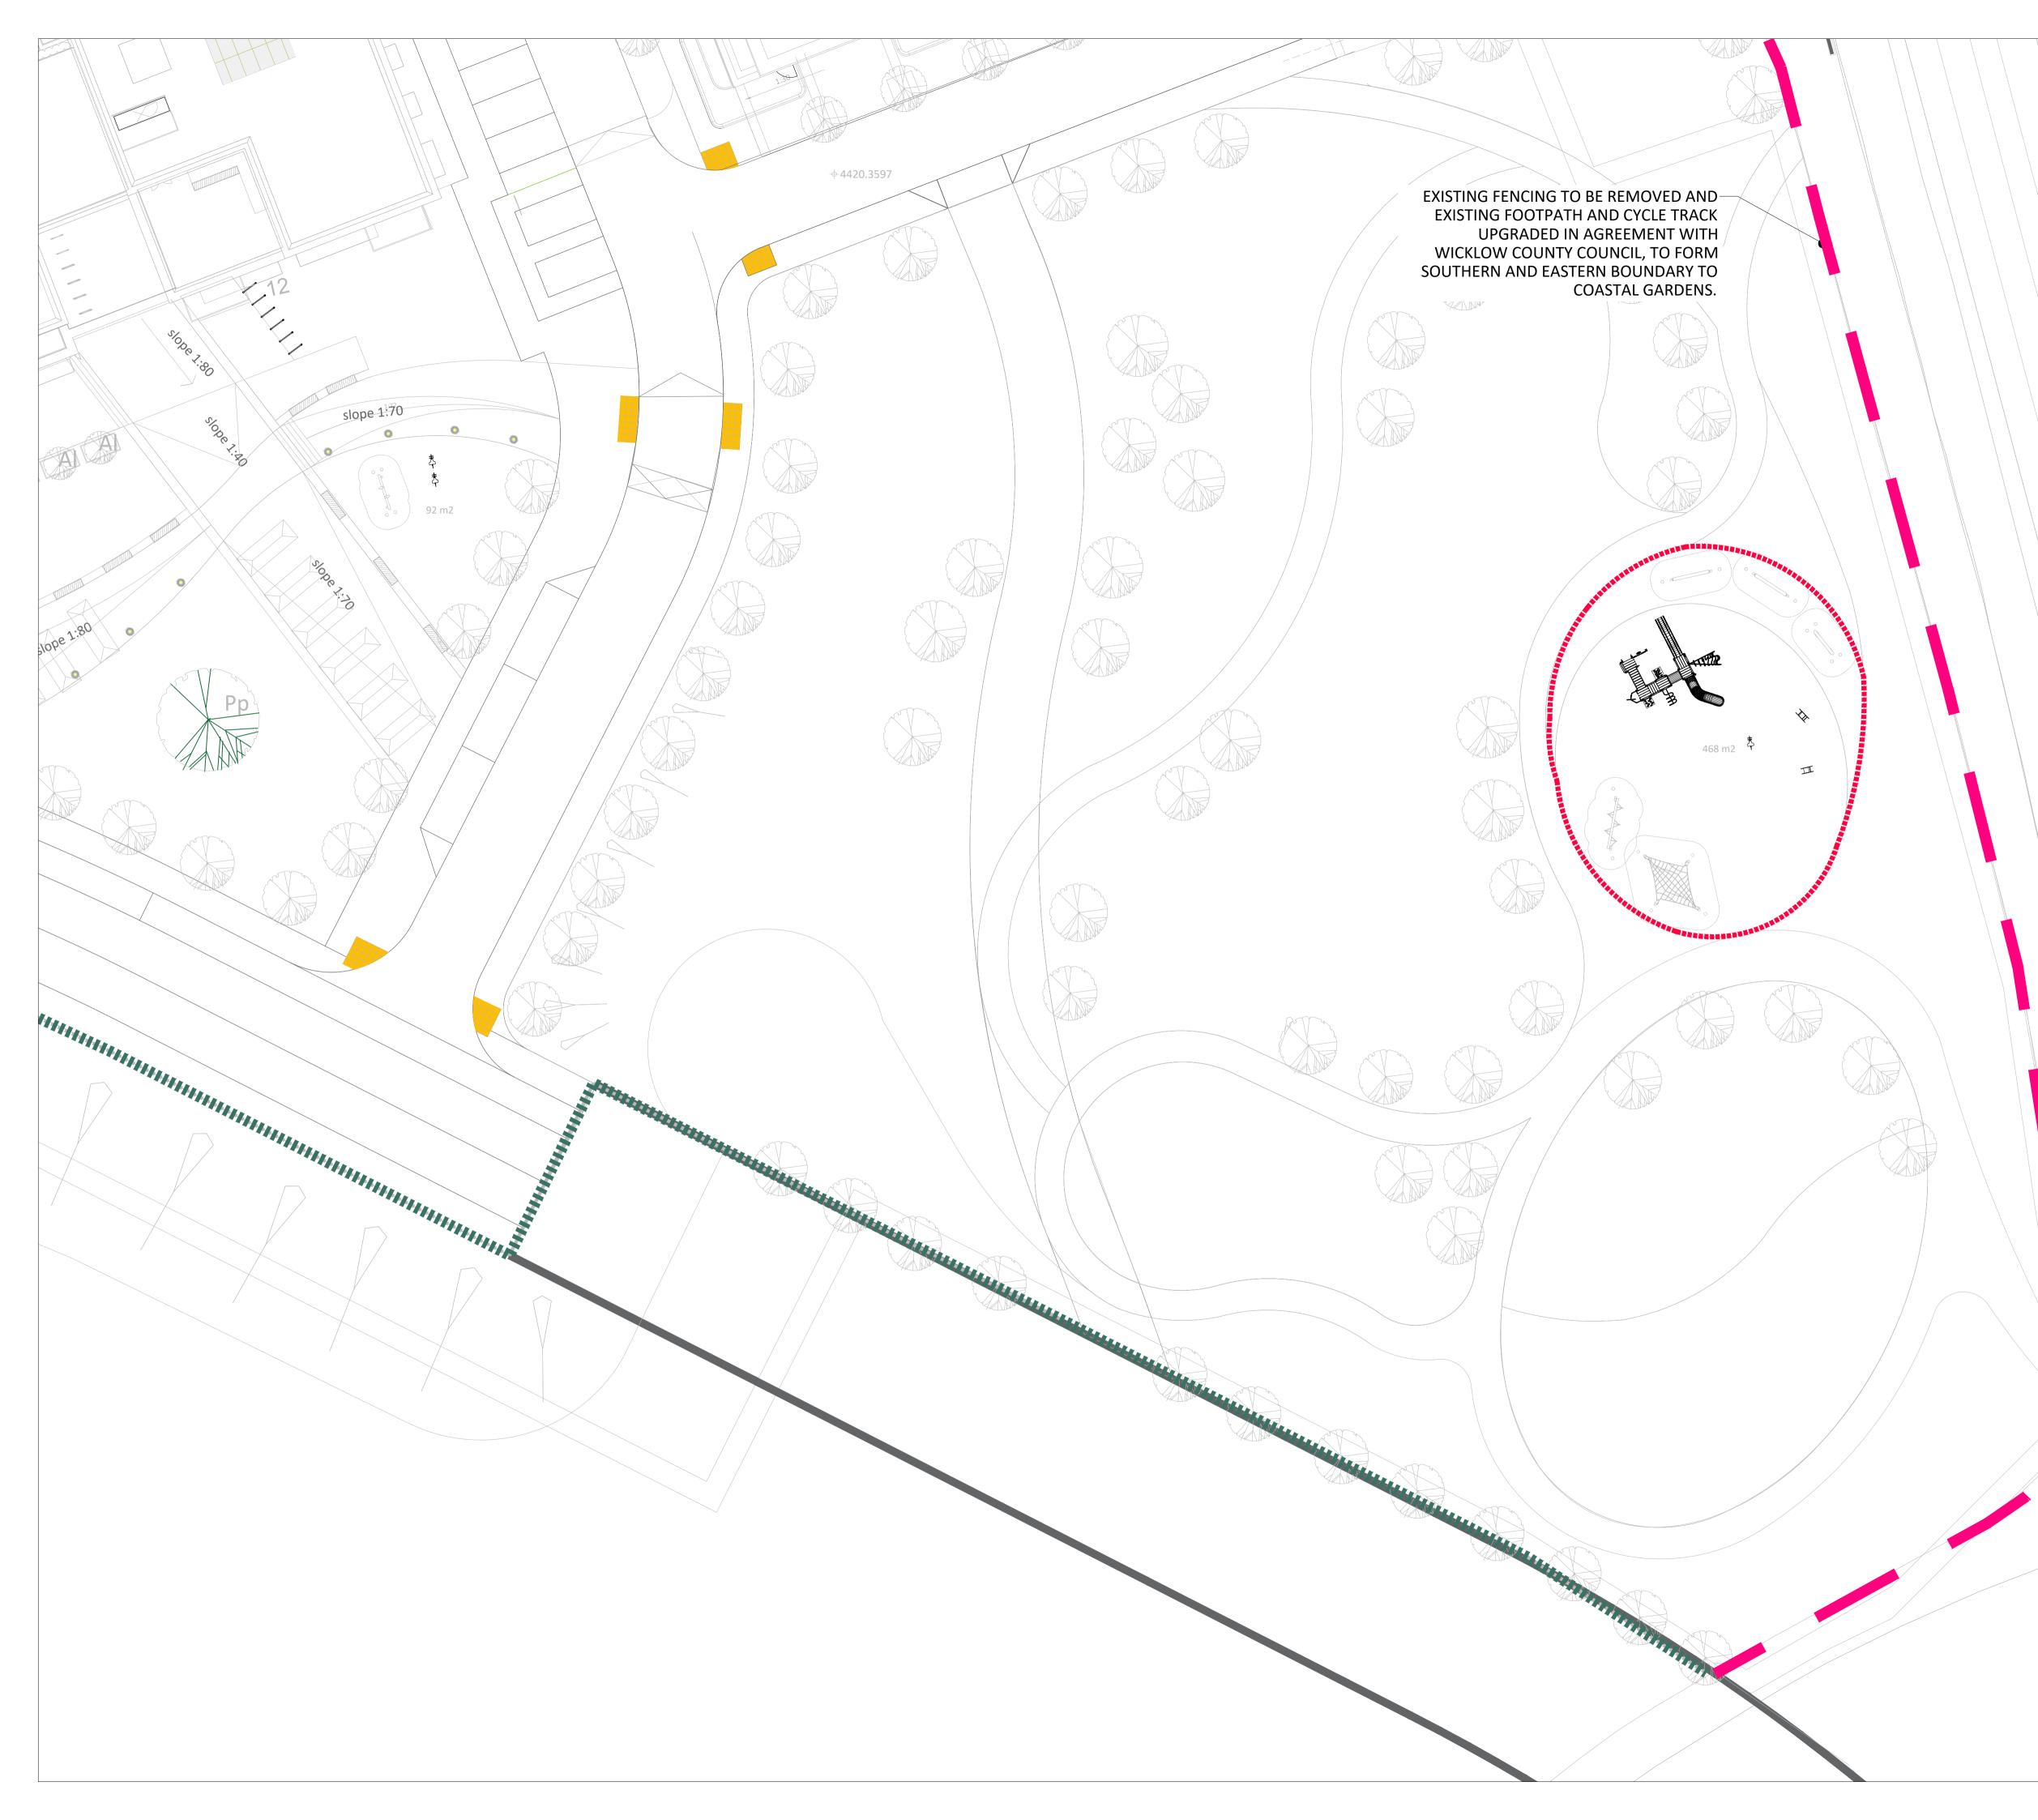

## BOUNDARY TREATMENT

|                                                         | EXISTING SCHOOL PALADIN FENCE TO<br>BE RETAINED                                                                                              |
|---------------------------------------------------------|----------------------------------------------------------------------------------------------------------------------------------------------|
|                                                         | EXISTING FENCE ALONG RAILWAY TO BE<br>RETAINED                                                                                               |
|                                                         | 2m WALL WITH RENDERED FINISH & CAPPED                                                                                                        |
| ม <u>อนมากสุด ออกมาและ 1071 (ค</u> ายสายครามทางการการไป | RETAINING WALL - HEIGHT VARIES<br>RENDERED FINISH & CAPPED                                                                                   |
|                                                         | 2M HIGH BLOCK WALL WITH RENDERED FINISH<br>AND CAPPED - SUBJECT TO AGREEMENT WITH<br>NEIGHBOURING PROPERTY OWNERS                            |
|                                                         | 1.2m WELD MESH SECURITY<br>FENCE POWDER COATED                                                                                               |
|                                                         | 1.8m HIGH CONCRETE POST AND TIMBER<br>PANEL FENCE, WITH INTEGRATED<br>RETENTION WHERE REQUIRED.<br>3m MESH BALLSTOP FENCE TO MUGA -<br>GREEN |
|                                                         |                                                                                                                                              |
|                                                         | 1.2M BOWTOP RAILING AND<br>SELFCLOSING GATE TO PLAY AREAS                                                                                    |
|                                                         | 1.2M HIGH IVY SCREEN<br>BOUNDARY TREATMENT                                                                                                   |
|                                                         | FEATURE BRICK WALL WITH BRICK<br>PIERS & RAILING WITH ACCESS GATE                                                                            |
| *****                                                   | WELD MESH SECURITY FENCE POWDER<br>COATED TO MATCH EXISTING HEIGHT                                                                           |
|                                                         | 2m HIGH RAILING & GATE                                                                                                                       |
|                                                         | 2m HIGH FEATURE STONE WALL                                                                                                                   |
|                                                         | 1.1m RAILINGS TO PODIUM EDGE                                                                                                                 |